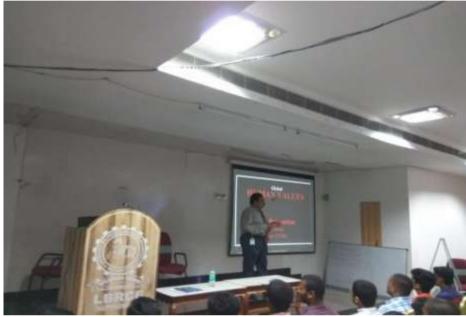

**30-06-18:** Orientation by Dr.T.Raja Sekhar, Professor of MBA Department, About Human Values.

**02-07-18:** Orientation by Dr. S. V. Jagadeesh Chandra, Professor of ECE Department

03-07-18: Orientation by Mr. P Srinivas, ADE, BSNL, Vijayawada