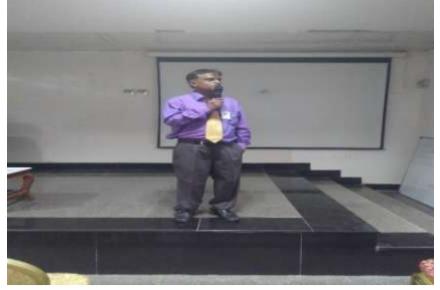

**30-06-18:** Orientation by Dr.T.Raja Sekhar, Professor of MBA Department, About Human Values.

**02-07-18:** Orientation by Dr. S. V. Jagadeesh Chandra, Professor of ECE Department

03-07-18: Orientation by Mr. P Srinivas, ADE, BSNL, Vijayawada