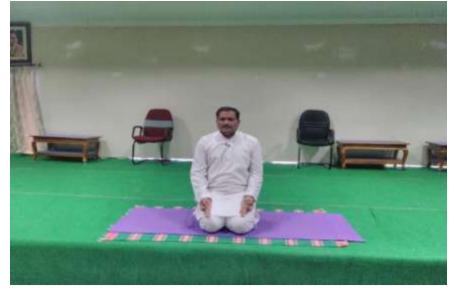

29-06-18: Dr. K.Appa Rao, Principal is felicitating Chief Guest

**29-06-18:** Mr. J. Ramalingeswara Rao, Yoga Master explaining Yoga Department Poses to the students.

30-06-18: Orientation by Dr. J.Babu, Professor of ECE